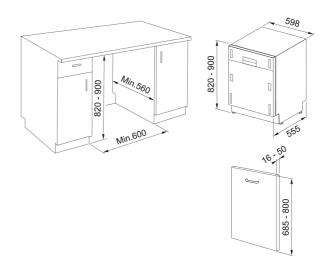

## Dishwasher FDW 614 D10P DOS LP C | 117.0611.675

| Technical Data Product Information |           |
|------------------------------------|-----------|
|                                    |           |
| Color                              | #N/A      |
| Dimensions                         |           |
| Width: front to back               | 598.0     |
| Height overall                     | 820.0     |
| Depth Overall                      | 555.0     |
| Energy specifications              |           |
| Voltage                            | 220-240 V |
| Frequency (Hz)                     | 50        |
| Consumption water:liters/cycle     | 9,5L      |
| Product specifications             |           |
| Energy efficiency class            | С         |
| Article Number                     |           |
| Product family                     | Mythos    |
| Properties                         |           |
| Number of settings                 | 14        |
| Number of programmes               | >8        |
| Autom. door opening(end cycle)     | Yes       |
| Noise level (dBA)                  | 41        |
| Top cutlery 3rd basket             | Yes       |
| Type of protection                 | aquastop  |